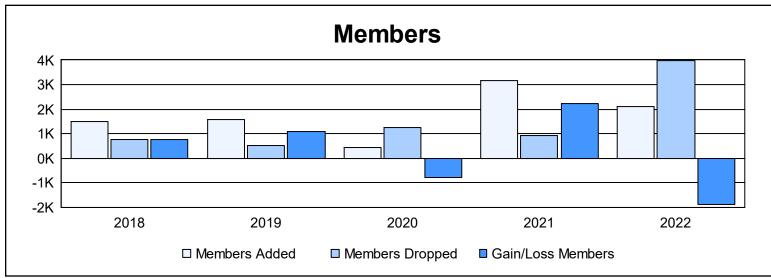

District 3232B2 As of June 2022 Cumulative

| Year      | New<br>Clubs | Dropped<br>Clubs | Gain/<br>Loss<br>Clubs | New<br>Members | Charter<br>Members | Reinstate<br>Members | Transfer<br>Members | Total<br>Member<br>Added | Total<br>Members<br>Dropped | Gain/<br>Loss<br>Members |
|-----------|--------------|------------------|------------------------|----------------|--------------------|----------------------|---------------------|--------------------------|-----------------------------|--------------------------|
| 2017-2018 | 7            | 0                | 7                      | 1,235          | 215                | 44                   | 6                   | 1,500                    | 748                         | 752                      |
| 2018-2019 | 3            | 4                | -1                     | 1,282          | 255                | 38                   | 8                   | 1,583                    | 510                         | 1,073                    |
| 2019-2020 | 3            | 1                | 2                      | 96             | 141                | 205                  | 3                   | 445                      | 1,234                       | -789                     |
| 2020-2021 | 128          | 4                | 124                    | 598            | 2,527              | 18                   | 4                   | 3,147                    | 932                         | 2,215                    |
| 2021-2022 | 14           | 10               | 4                      | 1,161          | 606                | 78                   | 274                 | 2,119                    | 3,993                       | -1,874                   |
| Average   | 31           | 4                | 27                     | 874            | 749                | 77                   | 59                  | 1,759                    | 1,483                       | 275                      |