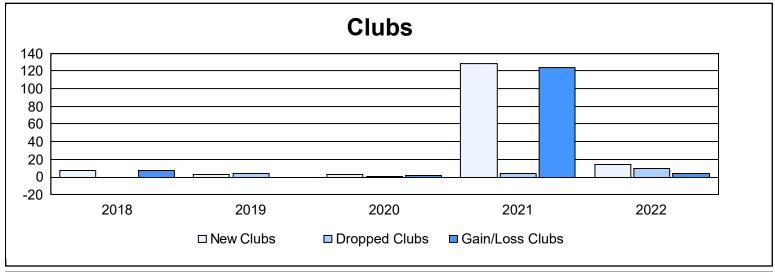

District 3232B2 As of June 2022 Cumulative

| Year      | New<br>Clubs | Dropped<br>Clubs | Gain/<br>Loss<br>Clubs | New<br>Members | Charter<br>Members | Reinstate<br>Members | Transfer<br>Members | Total<br>Member<br>Added | Total<br>Members<br>Dropped | Gain/<br>Loss<br>Members |
|-----------|--------------|------------------|------------------------|----------------|--------------------|----------------------|---------------------|--------------------------|-----------------------------|--------------------------|
| 2017-2018 | 7            | 0                | 7                      | 1,235          | 215                | 44                   | 6                   | 1,500                    | 748                         | 752                      |
| 2018-2019 | 3            | 4                | -1                     | 1,282          | 255                | 38                   | 8                   | 1,583                    | 510                         | 1,073                    |
| 2019-2020 | 3            | 1                | 2                      | 96             | 141                | 205                  | 3                   | 445                      | 1,234                       | -789                     |
| 2020-2021 | 128          | 4                | 124                    | 598            | 2,527              | 18                   | 4                   | 3,147                    | 932                         | 2,215                    |
| 2021-2022 | 14           | 10               | 4                      | 1,161          | 606                | 78                   | 274                 | 2,119                    | 3,993                       | -1,874                   |
| Average   | 31           | 4                | 27                     | 874            | 749                | 77                   | 59                  | 1,759                    | 1,483                       | 275                      |